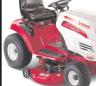

Reg. \$1599.00 SAVE \$400.00

White /

LT1855 • 18.5 HP B&S OHV Engine Full Pressure Lubrication w/Spin-on Oil

- 42" Turbo Cut High Vacuum Deck Automatic Transmission w/Cruise
- 6-Position Deck Height Adjustment